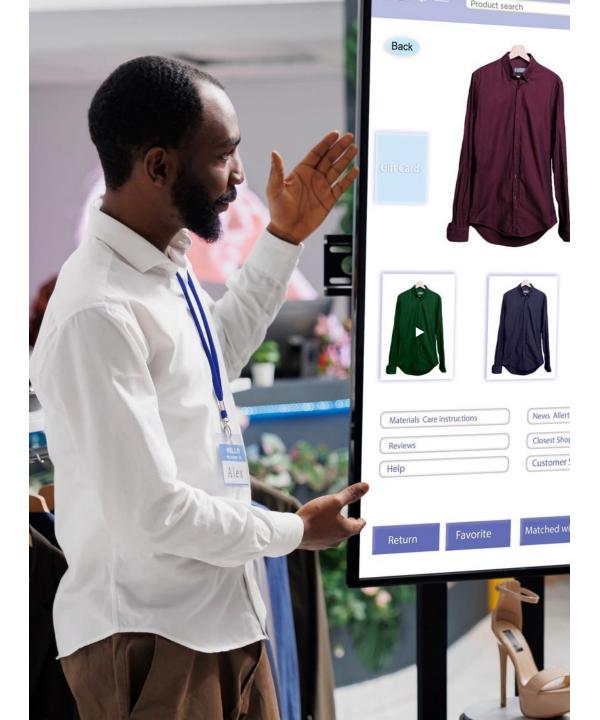

### **RETAIL SOLUTIONS**

Custom technology solutions tailored to your unique retail environment, enhancing store operations and customer satisfaction.

- Design custom technology solutions that cater to your unique retail environment
- 2 Expert consultation to understand specific goals and objectives
- Seamless integration with existing systems for a cohesive and intuitive customer experience
- 4 Enhance store operations and customer satisfaction with tailored solutions
- **5** Ongoing support and system optimisation services
- Scalable solutions to accommodate future growth and expansion.