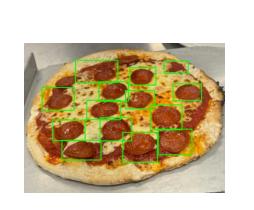

### AI FOOD QUALITY MONITOR

Al-Powered Food Quality Inspection System
Implement Al to monitor food quality, assessing
portioning, presentation, appearance, and
temperature compliance, improving over time with
more data

Key Considerations for System Success
Ensure Al accuracy through training with
diverse dish images, real-time processing, and
continuous data feedback

#### **Expected Benefits**

Enhance operational efficiency, food consistency, customer satisfaction, and continuous improvement through Al-driven monitoring and real-time adjustments.

〔→ Logout

Improvement Suggestions