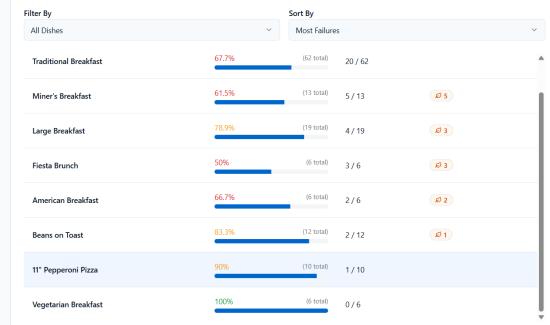

### AI FOOD QUALITY MONITOR

Al-Powered Food Quality Inspection System
Implement Al to monitor food quality, assessing
portioning, presentation, appearance, and
temperature compliance, improving over time with
more data

Key Considerations for System Success
Ensure Al accuracy through training with
diverse dish images, real-time processing, and
continuous data feedback

#### **Expected Benefits**

Enhance operational efficiency, food consistency, customer satisfaction, and continuous improvement through Al-driven monitoring and real-time adjustments.

〔→ Logout

Improvement Suggestions

Ingredient Issues

Preparation IssuesVisual Issues

Consider additional staff training for this specific dish