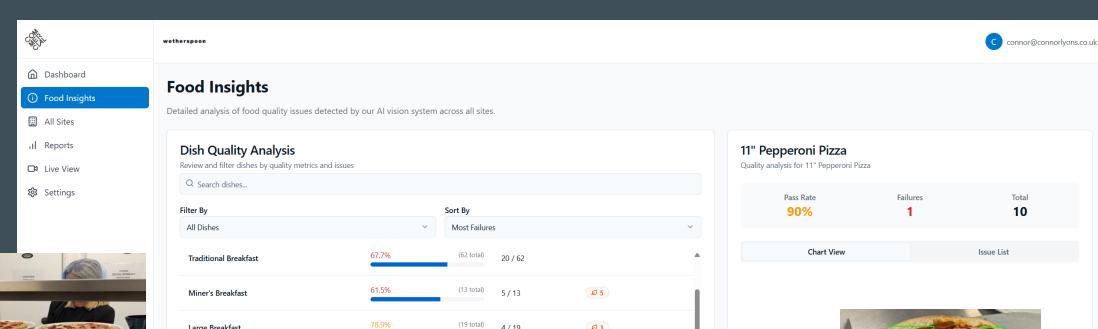

### AI FOOD QUALITY MONITOR

Al-Powered Food Quality Inspection System
Implement Al to monitor food quality, assessing
portioning, presentation, appearance, and
temperature compliance, improving over time with
more data

Key Considerations for System Success
Ensure Al accuracy through training with
diverse dish images, real-time processing, and
continuous data feedback

#### **Expected Benefits**

Enhance operational efficiency, food consistency, customer satisfaction, and continuous improvement through Al-driven monitoring and real-time adjustments.

〔→ Logout

Improvement Suggestions

Ingredient Issues

Preparation IssuesVisual Issues

Consider additional staff training for this specific dish