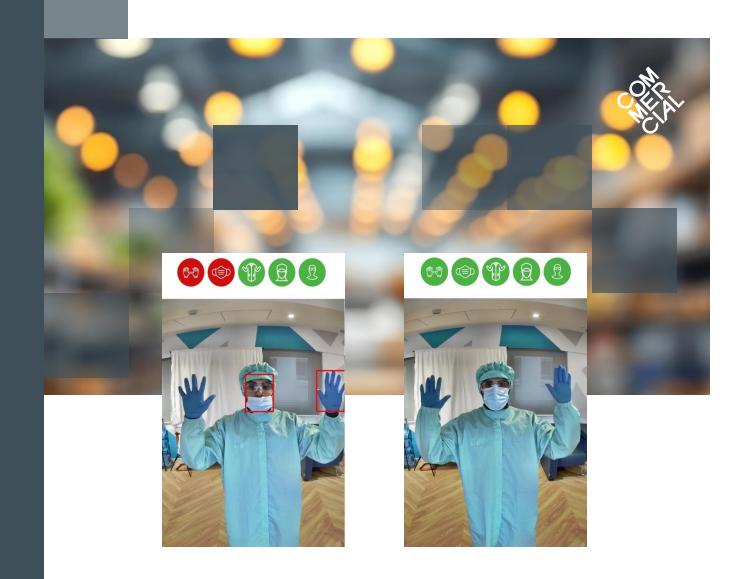

### AI-POWERED PPE COMPLIANCE CHECK

#### **AI-Driven PPE Detection**

Automatically verify hazmat suits, safety goggles, gloves, and beard snoods for compliance

#### **Real-Time Feedback**

Tablets at entry points display live feeds and colour-coded compliance indicators

#### **Instant Corrections**

Users can correct PPE on the spot based on visual prompts

#### **Enhanced Confidence**

Staff can independently check compliance, reinforcing safety habits

#### **Data Analytics**

Track trends, generate reports, and identify areas for improvement in compliance.

HAND WASH & TEMP CHECK